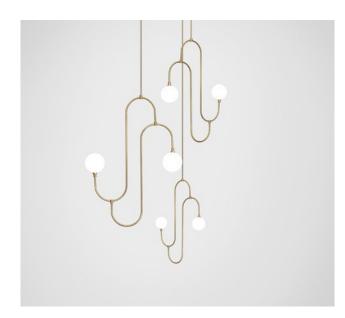

## MARC WOOD

Inspired by the repeated patterns and sculptural form of 1930s jewellery design. The pendant incorporates hand bent brass arms that hold pearl white crystal glass, creating a decorative, functional lighting feature.

## Jack and Jill cluster - 3 piece

Dimensions cm W 88cm x H 115cm x D 88cm

Dimensions inch W 34.6in x H 61in x D 34.6in

<u>Material</u> Glass + Metal

<u>Finishes - glass</u> Pearl white

<u>Weight</u> 6 kg - (13.2 lbs) <u>Finishes - metal</u> Brushed brass, Brushed nickel Blackened steel