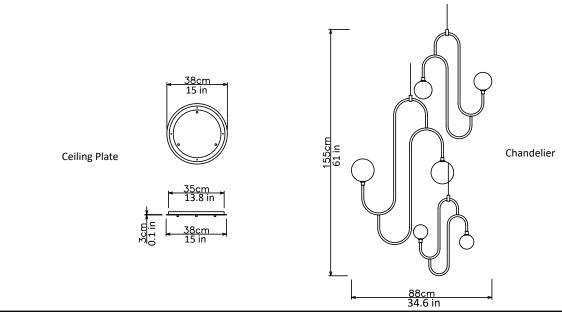

## Jack and Jill cluster - 3 piece

Dimensions cm W 88cm x H 115cm x D 88cm

Dimensions inch W 34.6in x H 61in x D 34.6in

<u>Material</u> Glass + Metal

<u>Finishes - glass</u> Pearl white

<u>Weight</u> 6 kg - (13.2 lbs) <u>Finishes - metal</u> Brushed brass, Brushed nickel Blackened steel

<u>Suspension</u> Fixed metal arm suspension Length cut bespoke to requirement

<u>Canopy</u> White finish Bespoke colours available on request 38cm (15in) x 2.5cm (1in) Plate can be inset or surface mounted 240V Illumination G12 LED bulb Lumens: 260lm Colour Temperature: 2700K Dimmable: LED dimmer required