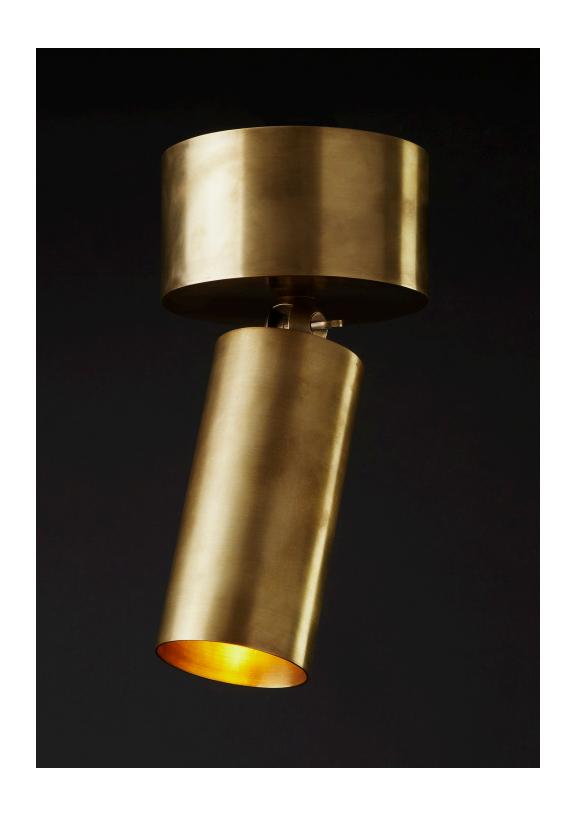

CYLINDER® DOWNLIGHT
THE CYLINDER SERIES IS A SYSTEM OF FIXTURES THAT
ELEVATE THE EXPERIENCE OF FUNCTIONAL LIGHTING.
A WEIGHTY BRASS CANOPY AND ADJUSTABLE
PIVOTING HEAD CAST LIGHT DOWNWARD.

### CYLINDER®

DOWNLIGHT

DIMENSIONS: 10" H, Ø 5"
APPROXIMATE WEIGHT: 5 LBS

120 V LAMPING: 1 DIMMABLE LED PAR20 BULB 7W EACH 7W 2700K BULB INCLUDED

240V LAMPING: 1 DIMMABLE LED PAR20 BULB 5W EACH 5W 2700K BULB INCLUDED