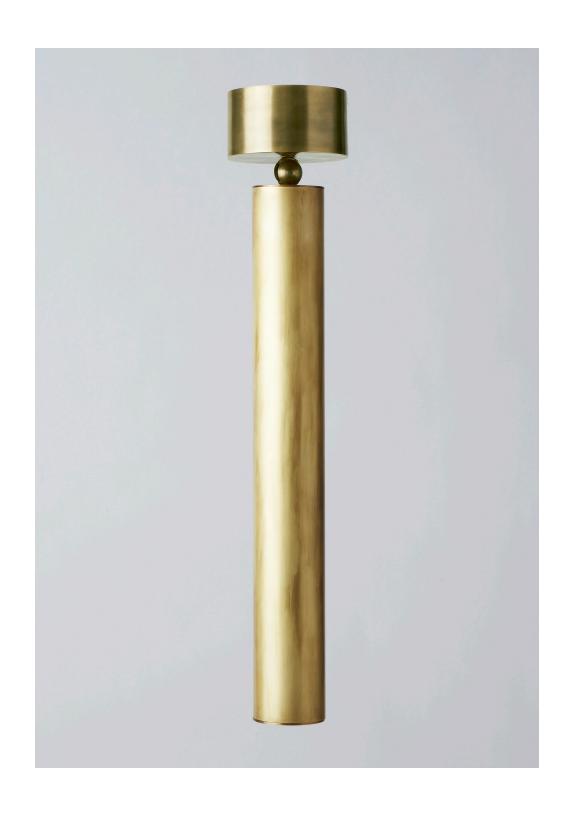

### CYLINDER® PENDANT

THE CYLINDER SERIES IS A SYSTEM OF FIXTURES THAT ELEVATE THE EXPERIENCE OF FUNCTIONAL LIGHTING. WITH A LARGER DIAMETER THAN THE REST OF THE CYLINDER SERIES THESE PENDANTS CAN STAND ALONE AS FUNCTIONAL LIGHT SOURCES OR BE GROUPED AS INSTALLATIONS FOR HIGHER IMPACT.

 $\overline{\uparrow}$ 

2.75"

 $\downarrow$ 

(e) **FIXTURE** HEIGHT TO ORDER DIMENSIONS: Ø 5"
HEIGHT TO ORDER
INCLUDES UP TO 60"
MINIMUM HEIGHT 12"
MAXIMUM HEIGHT 72"
APPROXIMATE WEIGHT: 10 LBS

120 V LAMPING: 1 DIMMABLE LED PAR20 BULB 7W EACH 7W 2700K BULB INCLUDED