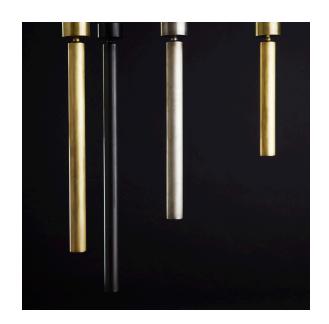

### CYLINDER® PENDANT

THE CYLINDER SERIES IS A SYSTEM OF FIXTURES THAT ELEVATE THE EXPERIENCE OF FUNCTIONAL LIGHTING. WITH A LARGER DIAMETER THAN THE REST OF THE CYLINDER SERIES THESE PENDANTS CAN STAND ALONE AS FUNCTIONAL LIGHT SOURCES OR BE GROUPED AS INSTALLATIONS FOR HIGHER IMPACT.

 $\overline{\uparrow}$ 

2.75"

 $\downarrow$ 

(e) **FIXTURE** HEIGHT TO ORDER DIMENSIONS: Ø 5"
HEIGHT TO ORDER
INCLUDES UP TO 60"
MINIMUM HEIGHT 12"
MAXIMUM HEIGHT 72"
APPROXIMATE WEIGHT: 10 LBS

120 V LAMPING: 1 DIMMABLE LED PAR20 BULB 7W EACH 7W 2700K BULB INCLUDED