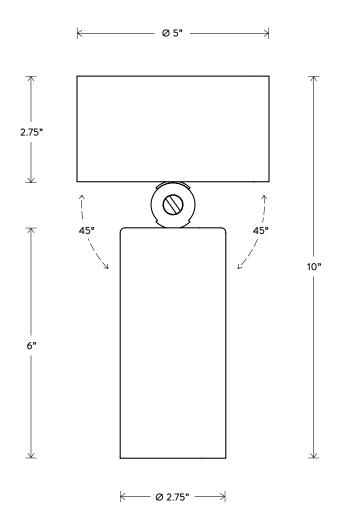

### CYLINDER®

DOWNLIGHT

DIMENSIONS: 10" H, Ø 5"
APPROXIMATE WEIGHT: 5 LBS

120 V LAMPING: 1 DIMMABLE LED PAR20 BULB 7W EACH 7W 2700K BULB INCLUDED

240V LAMPING: 1 DIMMABLE LED PAR20 BULB 5W EACH 5W 2700K BULB INCLUDED