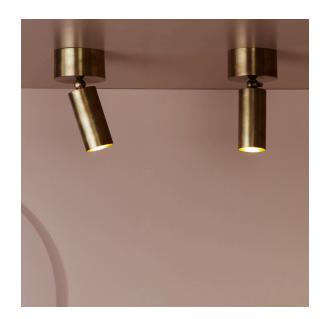

CYLINDER® DOWNLIGHT
THE CYLINDER SERIES IS A SYSTEM OF FIXTURES THAT
ELEVATE THE EXPERIENCE OF FUNCTIONAL LIGHTING.
A WEIGHTY BRASS CANOPY AND ADJUSTABLE
PIVOTING HEAD CAST LIGHT DOWNWARD.

### CYLINDER®

DOWNLIGHT

DIMENSIONS: 10" H, Ø 5"
APPROXIMATE WEIGHT: 5 LBS

120 V LAMPING: 1 DIMMABLE LED PAR20 BULB 7W EACH 7W 2700K BULB INCLUDED

240V LAMPING: 1 DIMMABLE LED PAR20 BULB 5W EACH 5W 2700K BULB INCLUDED