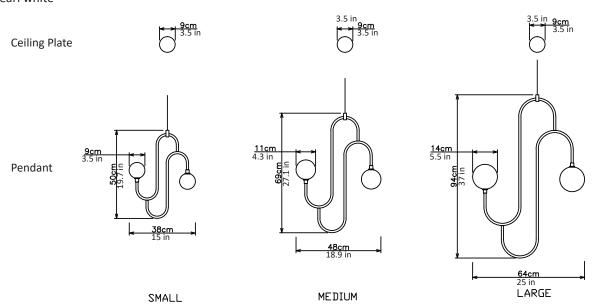

#### Dimensions cm

Small - W 38cm x H 50cm x D 9cm Medium - W 48cm x H 69cm x D 11cm Large - W 64cm x H 94cm x D 14cm

#### **Dimensions inch**

Small - W 15in x H 19.7in x D 3.5in Medium - W 18.9in x H 27.1in x D 3.5in Large - W 25in x H 37in x D 3.5in