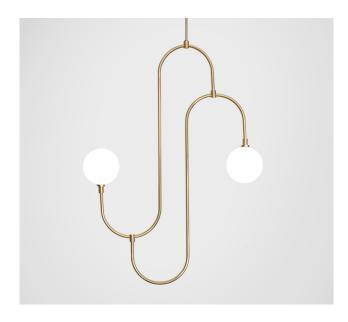

# MARC WOOD

Inspired by the repeated patterns and sculptural form of 1930s jewellery design. The pendant incorporates hand bent brass arms that hold pearl white crystal glass, creating a decorative, functional lighting feature.

## Jack and Jill pendant

#### Material

Glass + Metal

## <u>Finishes - glass</u>

Pearl white

#### Finishes - metal

Brushed brass, Brushed nickel Blackened steel