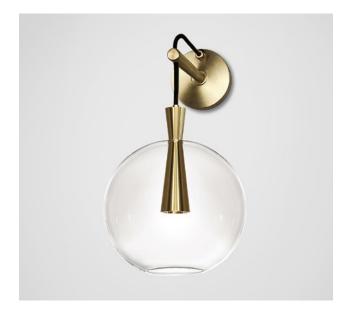

## MARC WOOD

Cone is designed to showcase the beauty and timeless elegance of geometrical symmetry. Each cone is machined from a solid block of metal.

## Cone - Wall Light

Lamp & Shade

## Dimensions inch

Small - H 14.6in x W 7.8in x D 9.8in Medium - H 17in x W 9.8in x D 11.8in Large - H 18.9in x W 11.8in x D 13.8in

Material Clear Glass, Steel, Brushed Brass

<u>Specialists Finishes Available - metal</u> Brushed Nickel, Bronze, Antique Brass, White Powder-coated <u>Weight</u> Small - 1.8 kg/4 lb Medium - 2.3 kg/5.1 lb Large - 2.8 kg/6.2 lb