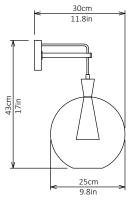

## Dimensions cm

Small - H 37cm x W 20cm x D 25cm Medium - H 43cm x W 25cm x D 30cm Large - H 48cm x W 30cm x D 35cm

## Dimensions inch

Small - H 14.6in x W 7.8in x D 9.8in Medium - H 17in x W 9.8in x D 11.8in Large - H 18.9in x W 11.8in x D 13.8in

Material Clear Glass, Steel, Brushed Brass

<u>Specialists Finishes Available - metal</u> Brushed Nickel, Bronze, Antique Brass, White Powder-coated <u>Weight</u> Small - 1.8 kg/4 lb Medium - 2.3 kg/5.1 lb Large - 2.8 kg/6.2 lb