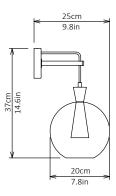

## Dimensions cm

Small - H 37cm x W 20cm x D 25cm Medium - H 43cm x W 25cm x D 30cm Large - H 48cm x W 30cm x D 35cm

## Dimensions inch

Small - H 14.6in x W 7.8in x D 9.8in Medium - H 17in x W 9.8in x D 11.8in Large - H 18.9in x W 11.8in x D 13.8in

Material Clear Glass, Steel, Brushed Brass

<u>Specialists Finishes Available - metal</u> Brushed Nickel, Bronze, Antique Brass, White Powder-coated <u>Weight</u> Small - 1.8 kg/4 lb Medium - 2.3 kg/5.1 lb Large - 2.8 kg/6.2 lb