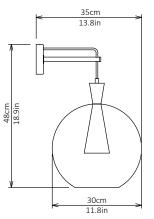

## Dimensions cm

Small - H 37cm x W 20cm x D 25cm Medium - H 43cm x W 25cm x D 30cm Large - H 48cm x W 30cm x D 35cm

## Dimensions inch

Small - H 14.6in x W 7.8in x D 9.8in Medium - H 17in x W 9.8in x D 11.8in Large - H 18.9in x W 11.8in x D 13.8in

Material Clear Glass, Steel, Brushed Brass

<u>Specialists Finishes Available - metal</u> Brushed Nickel, Bronze, Antique Brass, White Powder-coated <u>Weight</u> Small - 1.8 kg/4 lb Medium - 2.3 kg/5.1 lb Large - 2.8 kg/6.2 lb