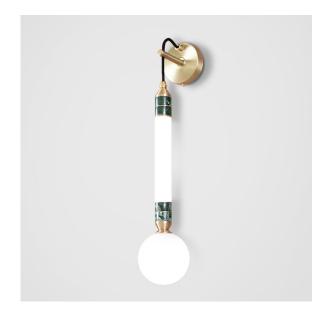

## Greenstone wall light - small

<u>Dimensions cm</u> W 12cm x H 57cm x D 17cm

<u>Dimensions inch</u> W 4.7in x H 22.5in x D 6.7in

<u>Material</u> Glass + Metal + Marble

<u>Finishes - glass</u> Pearl white

<u>Marble</u> Verde Guatemala <u>Weight</u> 1kg (2.2 lbs)

<u>Finishes - metal</u> Brushed brass, Brushed nickel Blackened steel

<u>Suspension</u> Cable - black, fabric covered

<u>Canopy</u> Matching metal finish 10cm (3.9in) x 2.5cm (1in) 240V Illumination Integrated LED Lumens: 900Im Colour Temperature: 2700K Dimmable: LED dimmer required