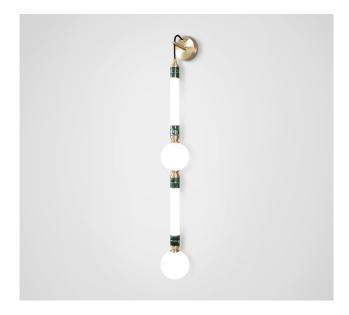

## Greenstone wall light - large

<u>Dimensions cm</u> W 12cm x H 103cm x D 17cm

<u>Dimensions inch</u> W 4.7in x H 40.6in x D 6.7in

<u>Material</u> Glass + Metal + Marble

<u>Finishes - glass</u> Pearl white

<u>Marble</u> Verde Guatemala <u>Weight</u> 1.5kg (2.2 lbs)

<u>Finishes - metal</u> Brushed brass, Brushed nickel Blackened steel

<u>Suspension</u> Cable - black, fabric covered

<u>Canopy</u> Matching metal finish 10cm (3.9in) x 2.5cm (1in)