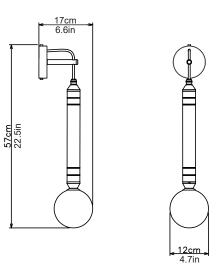

## Greenstone wall light - small

<u>Dimensions cm</u> W 12cm x H 57cm x D 17cm

<u>Dimensions inch</u> W 4.7in x H 22.5in x D 6.7in

<u>Material</u> Glass + Metal + Marble

<u>Finishes - glass</u> Pearl white

<u>Marble</u> Verde Guatemala <u>Weight</u> 1kg (2.2 lbs)

<u>Finishes - metal</u> Brushed brass, Brushed nickel Blackened steel

<u>Suspension</u> Cable - black, fabric covered

<u>Canopy</u> Matching metal finish 10cm (3.9in) x 2.5cm (1in) 240V Illumination Integrated LED Lumens: 900Im Colour Temperature: 2700K Dimmable: LED dimmer required