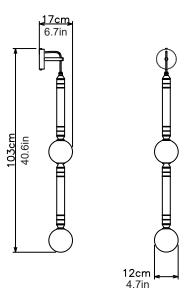

## Greenstone wall light - large

<u>Dimensions cm</u> W 12cm x H 103cm x D 17cm

<u>Dimensions inch</u> W 4.7in x H 40.6in x D 6.7in

<u>Material</u> Glass + Metal + Marble

<u>Finishes - glass</u> Pearl white

<u>Marble</u> Verde Guatemala <u>Weight</u> 1.5kg (2.2 lbs)

<u>Finishes - metal</u> Brushed brass, Brushed nickel Blackened steel

<u>Suspension</u> Cable - black, fabric covered

<u>Canopy</u> Matching metal finish 10cm (3.9in) x 2.5cm (1in)