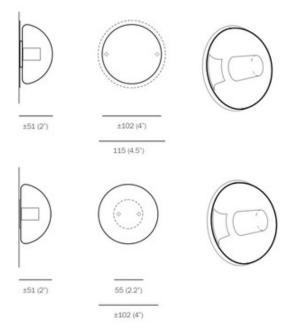

## DESCRIPTION

The Series 14 Wall and Ceiling Light is an articulated, seamed cast glass hemisphere with a frosted cylindrical void that houses a low voltage lamp. Individual mounts are visually quite subtle but gain tremendous strength when multiplied and clustered in large groups. Available with 1.5W LED or 10W Xenon lamping. Choice of model 14s which includes a discreet 2.2 inch diameter mounting plate designed to be mounted on walls and ceilings with power supplies mounted remotely or 14sp which includes a 4.5 inch diameter mounting plate designed to be mounted directly onto standard junction boxes on walls and ceilings. Both versions are rated IP65 for outdoor use. Note: Unless otherwise specified, one class 2 power supply will be sent for every 5 xenon fixtures or every 12 LED fixtures.

Shown in: White / Clear

SHADE COLOR

BODY FINISH

WATTAGE
DIMMER
Low Voltage Electronic
DIMENSIONS
BULB INCLUDED
LAMP

1x Bocci JC/G4 (bipin)/10W/12V Krypton Xenon

ITEM NUMBER BCC953676

COMPANY PROJECT FIXTURE TYPE APPROVED BY DATE