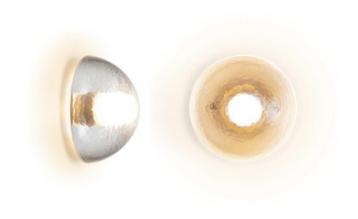

## DESCRIPTION

The Series 14 Wall and Ceiling Light is an articulated, seamed cast glass hemisphere with a frosted cylindrical void that houses a low voltage lamp. Individual mounts are visually quite subtle but gain tremendous strength when multiplied and clustered in large groups. Available with 1.5W LED or 10W Xenon lamping. Choice of model 14s which includes a discreet 2.2 inch diameter mounting plate designed to be mounted on walls and ceilings with power supplies mounted remotely or 14sp which includes a 4.5 inch diameter mounting plate designed to be mounted directly onto standard junction boxes on walls and ceilings. Both versions are rated IP65 for outdoor use. Note: Unless otherwise specified, one class 2 power supply will be sent for every 5 xenon fixtures or every 12 LED fixtures.