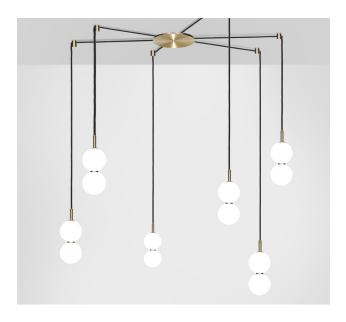

## Echo - 6 Piece Cluster (Wide)

Lamp

### Dimensions cm

H 77cm x W 126cm x D 126cm

#### Dimensions inch

H 30.3in x W 49.6in x D 49.6in