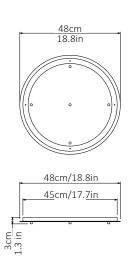

Suspension

2m/79in. Cable - Black

Canopy

White Finish,

Dia 48cm/ 18.8in x 3cm/ 1.3in

Bespoke colours available.

Can be inset or surface mounted.

Driver

### Canopy

White/ Brass finish plate with Cable Placers as required,
Dia 38cm/ 19.6in x 3cm/ 1.3in
Bespoke colours available.
Can be inset or surface mounted.