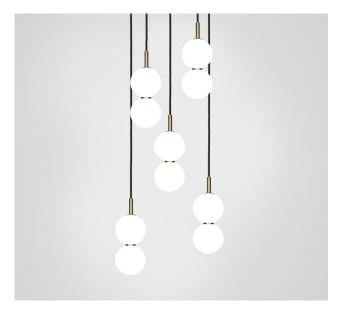

# MARC WOOD

Two delicate white glass orbs stacked on top of one another to create an echoed glow of light and the illusion of subtle reflections.

Echo - 5 Piece Cluster

Lamp

Dimensions cm

H 92cm x W 48cm x D 48cm

Dimensions inch

H 36.2in x W 18.8in x D 18.8in

**Material** 

Glass + Brass

2.5 kg/5.5 lb

Finishes - metal

Brushed Brass, Brushed Nickel **Blackened Steel** 

Weight