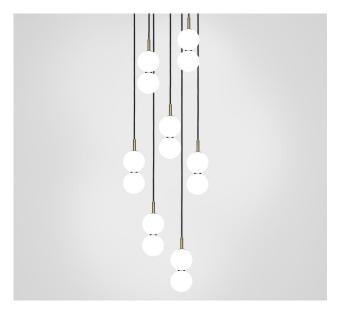

# MARC WOOD

A hand spun shade suspended between two white glass orbs creating an echoed glow of light via the illusion of mirrored reflections.

## Echo - 6 Piece Cluster (Wide)

Lamp