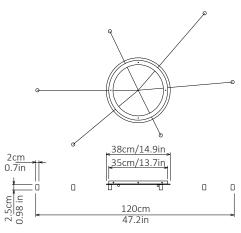

# MARC WOOD

Two delicate white glass orbs stacked on top of one another to create an echoed glow of light and the illusion of subtle reflections.

Echo - 7 Piece Cluster

Lamp

**Dimensions** cm

H 165cm x W 50cm x D 50cm

Dimensions inch

H 64.9in x W 19.6in x D 19.6in

**Material** 

Glass + Brass

**Weight** 

3.5 kg/7.7 lb

Finishes - metal

Brushed Brass, Brushed Nickel Blackened Steel <u>Suspension</u>

2m/79in. Cable - Black

Canopy

White Finish,

Dia 50cm/ 19.6in x 3cm/ 1.3in Bespoke colours available.

Can be inset or surface mounted.

Driver

Dimmable driver included.

240V Illumination