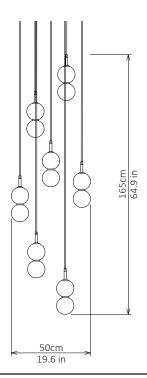

# MARC WOOD

Two delicate white glass orbs stacked on top of one another to create an echoed glow of light and the illusion of subtle reflections.

Echo - 7 Piece Cluster

Lamp

**Dimensions** cm

H 165cm x W 50cm x D 50cm

Dimensions inch

H 64.9in x W 19.6in x D 19.6in

**Material** 

Glass + Brass

**Weight** 

3.5 kg/7.7 lb

Finishes - metal

Brushed Brass, Brushed Nickel Blackened Steel <u>Suspension</u>