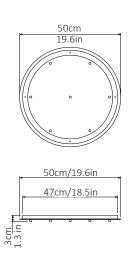

# MARC WOOD

Two delicate white glass orbs stacked on top of one another to create an echoed glow of light and the illusion of subtle reflections.

Echo - 7 Piece Cluster

Lamp

**Dimensions** cm

H 165cm x W 50cm x D 50cm

Dimensions inch

H 64.9in x W 19.6in x D 19.6in

**Material** 

Glass + Brass

**Weight** 

3.5 kg/7.7 lb

Finishes - metal

Brushed Brass, Brushed Nickel Blackened Steel <u>Suspension</u>

2m/79in. Cable - Black

Canopy

White Finish,

Dia 50cm/ 19.6in x 3cm/ 1.3in Bespoke colours available.

Can be inset or surface mounted.

Driver

Dimmable driver included.

240V Illumination