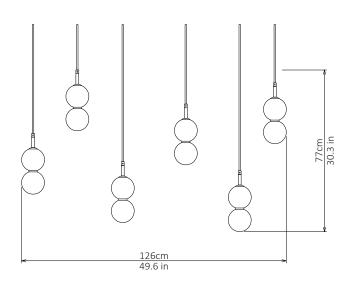

## Echo - 6 Piece Cluster (Wide)

Lamp

### Dimensions cm

H 77cm x W 126cm x D 126cm

#### Dimensions inch

H 30.3in x W 49.6in x D 49.6in