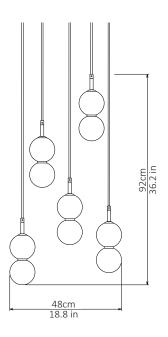

# MARC WOOD

Two delicate white glass orbs stacked on top of one another to create an echoed glow of light and the illusion of subtle reflections.

Echo - 5 Piece Cluster

Lamp

Dimensions cm

H 92cm x W 48cm x D 48cm

Dimensions inch

H 36.2in x W 18.8in x D 18.8in

**Material** 

Glass + Brass

2.5 kg/5.5 lb

Finishes - metal

Brushed Brass, Brushed Nickel **Blackened Steel** 

Weight