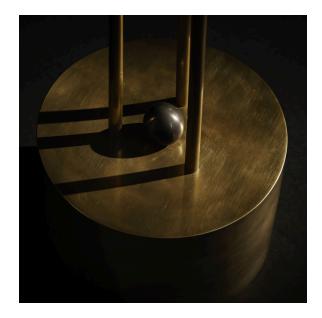

## $\mathsf{LANTERN}^{\mathsf{M}}$ floor LAMP

THE SLIP-CAST PORCELAIN FORMS OF THE LANTERN SERIES FLOAT ALONG A RIGID BRASS STRUCTURE. THEIR GLOW IS PUNCTUATED BY FINELY INCISED FLUTING, CONNECTING TO THE MOST ESSENTIAL ELEMENT OF HISTORICAL LANTERNS - LIGHT PASSING THROUGH A DELICATE PROTECTIVE FORM. REPEATING SPHERES ACT AS A COUNTERPOINT TO THE SIZEABLE SHADES. A DIMMER BALL SITS ON THE BASE.