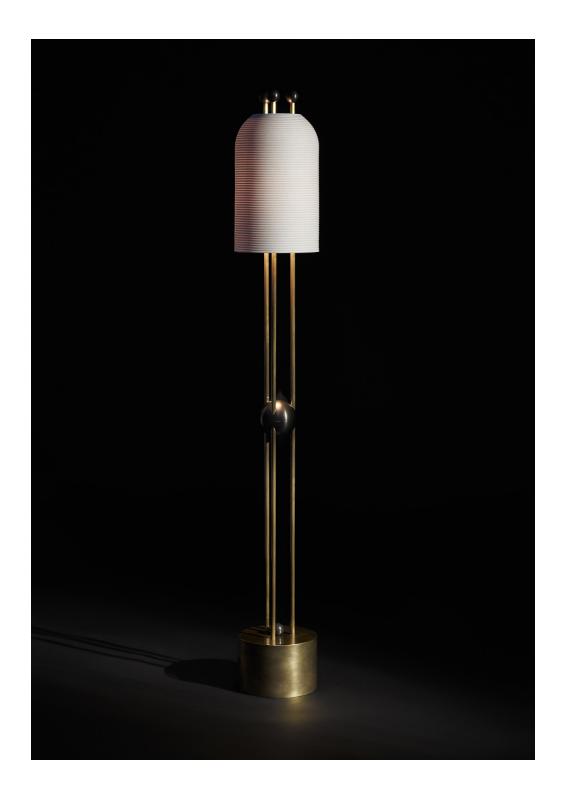

## $\mathsf{LANTERN}^{\mathsf{M}}$ floor LAMP

THE SLIP-CAST PORCELAIN FORMS OF THE LANTERN SERIES FLOAT ALONG A RIGID BRASS STRUCTURE. THEIR GLOW IS PUNCTUATED BY FINELY INCISED FLUTING, CONNECTING TO THE MOST ESSENTIAL ELEMENT OF HISTORICAL LANTERNS - LIGHT PASSING THROUGH A DELICATE PROTECTIVE FORM. REPEATING SPHERES ACT AS A COUNTERPOINT TO THE SIZEABLE SHADES. A DIMMER BALL SITS ON THE BASE.

## LANTERN<sup>™</sup>

FLOOR LAMP

DIMENSIONS: 66.5" H, Ø 9"

LAMPING: MAX 60W EACH 3 DIMMABLE LED BULBS INCLUDED 120V: E12 TYPE A26 BULBS, 4.6W 240V: E14 TYPE B40 BULBS, 8W

UL APPROVED VOLTAGE: 120-240

APPARATUS