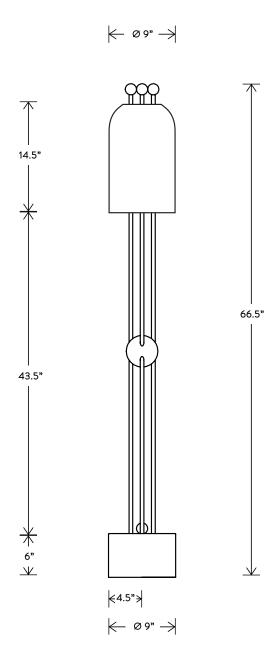

## LANTERN<sup>™</sup>

FLOOR LAMP

DIMENSIONS: 66.5" H, Ø 9"

LAMPING: MAX 60W EACH 3 DIMMABLE LED BULBS INCLUDED 120V: E12 TYPE A26 BULBS, 4.6W 240V: E14 TYPE B40 BULBS, 8W

UL APPROVED VOLTAGE: 120-240

APPARATUS