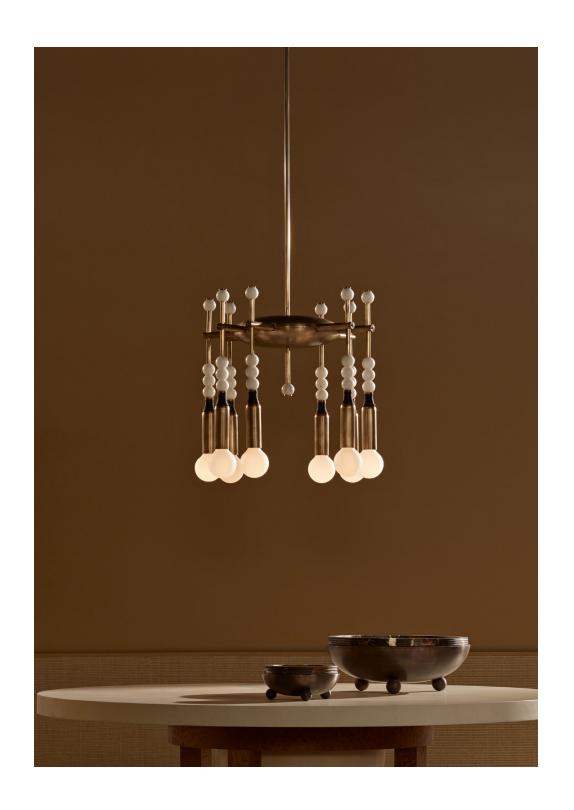

#### TALISMAN<sup>®</sup>

8 PENDANT

DIMENSIONS: Ø 22.5"
HEIGHT TO ORDER
MINIMUM HEIGHT 28"
INCLUDES UP TO 60"
APPROXIMATE WEIGHT: 35 LBS

LAMPING: MAX 60W EACH

8 6W DIMMABLE LED BULBS INCLUDED

480 LUMENS EACH, 2500K COLOR TEMPERATURE

BULB LIFE: 30,000 HOURS

120V: E26 GLOBE LG: MATTE WHITE, Ø 3" 240V: E27 GLOBE LG: MATTE WHITE, Ø 3"

UL / CE APPROVED VOLTAGE: 120-240