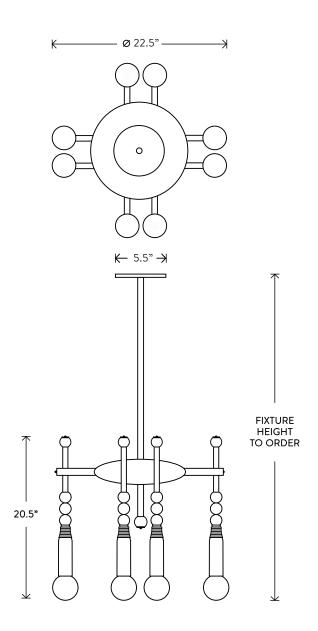

#### TALISMAN<sup>®</sup>

8 PENDANT

DIMENSIONS: Ø 22.5"
HEIGHT TO ORDER
MINIMUM HEIGHT 28"
INCLUDES UP TO 60"
APPROXIMATE WEIGHT: 35 LBS

LAMPING: MAX 60W EACH

8 6W DIMMABLE LED BULBS INCLUDED

480 LUMENS EACH, 2500K COLOR TEMPERATURE

BULB LIFE: 30,000 HOURS

120V: E26 GLOBE LG: MATTE WHITE, Ø 3" 240V: E27 GLOBE LG: MATTE WHITE, Ø 3"

UL / CE APPROVED VOLTAGE: 120-240