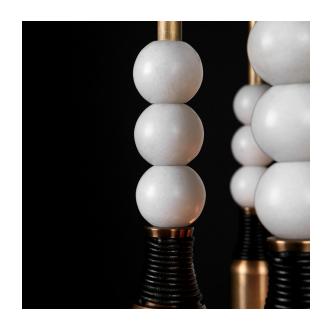

TALISMAN® 4 PENDANT

A STRICT ARRANGEMENT OF SEMI-PRECIOUS STONES

RECALLS FINE DETAILS FOUND ON STATUES AT THE

ANCIENT CITY OF PERSEPOLIS. AGATE, JASPER,

OR JADE BEADS ARE PIERCED BY FINELY FLUTED

PINS, AFFIXING THEM TO A LEATHER-BOUND BRASS

STRUCTURE.