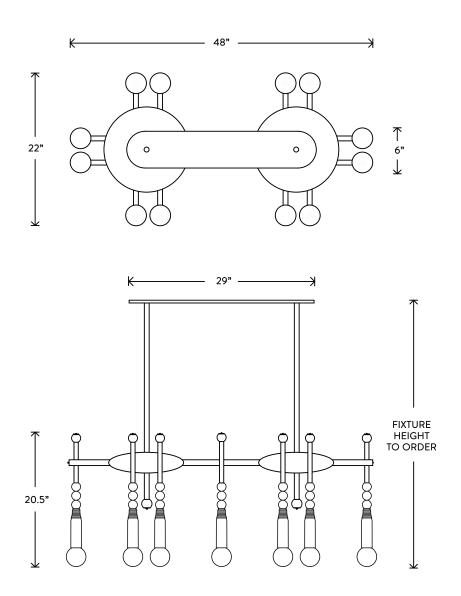

#### TALISMAN® 14 PENDANT

A STRICT ARRANGEMENT OF SEMI-PRECIOUS STONES
RECALLS FINE DETAILS FOUND ON STATUES AT THE
ANCIENT CITY OF PERSEPOLIS. AGATE, JASPER,
OR JADE BEADS ARE PIERCED BY FINELY FLUTED
PINS, AFFIXING THEM TO A LEATHER-BOUND BRASS
STRUCTURE.

#### TALISMAN®

14 PENDANT

DIMENSIONS: 48" W, 22" D
HEIGHT TO ORDER
MINIMUM HEIGHT 28"
INCLUDES UP TO 85"
APPROXIMATE WEIGHT: 70 LBS

LAMPING: MAX 60W EACH

14 6W DIMMABLE LED BULBS INCLUDED

480 LUMENS EACH, 2500K COLOR TEMPERATURE