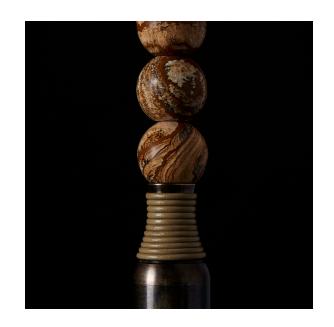

TALISMAN® 4 PENDANT

A STRICT ARRANGEMENT OF SEMI-PRECIOUS STONES

RECALLS FINE DETAILS FOUND ON STATUES AT THE

ANCIENT CITY OF PERSEPOLIS. AGATE, JASPER,

OR JADE BEADS ARE PIERCED BY FINELY FLUTED

PINS, AFFIXING THEM TO A LEATHER-BOUND BRASS

STRUCTURE.