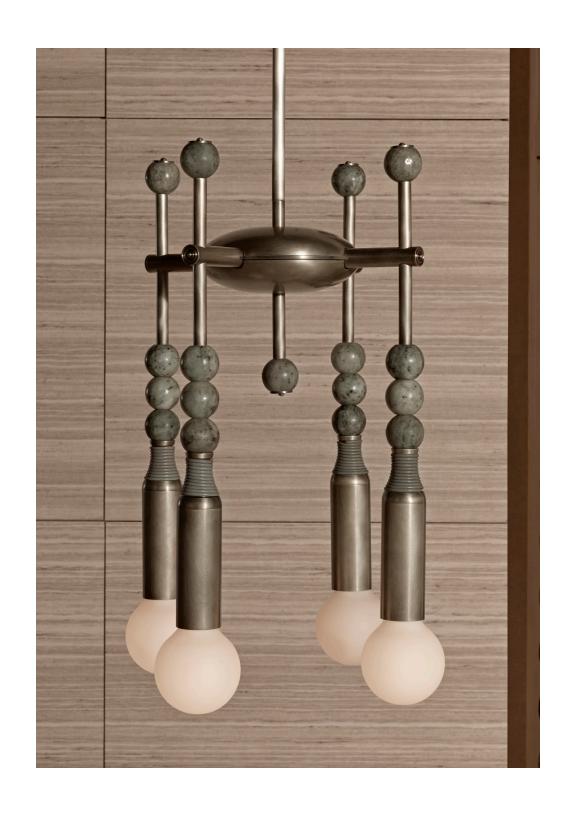

TALISMAN® 4 PENDANT

A STRICT ARRANGEMENT OF SEMI-PRECIOUS STONES

RECALLS FINE DETAILS FOUND ON STATUES AT THE

ANCIENT CITY OF PERSEPOLIS. AGATE, JASPER,

OR JADE BEADS ARE PIERCED BY FINELY FLUTED

PINS, AFFIXING THEM TO A LEATHER-BOUND BRASS

STRUCTURE.

#### TALISMAN®

4 PENDANT

DIMENSIONS: Ø 14"
HEIGHT TO ORDER
MINIMUM HEIGHT 28"
INCLUDES UP TO 60"
APPROXIMATE WEIGHT: 15 LBS

LAMPING: MAX 60W EACH

4 6W DIMMABLE LED BULBS INCLUDED

480 LUMENS EACH, 2500K COLOR TEMPERATURE

BULB LIFE: 30,000 HOURS

120V: E26 GLOBE LG: MATTE WHITE, Ø 3" 240V: E27 GLOBE LG: MATTE WHITE, Ø 3"

UL / CE APPROVED VOLTAGE: 120-240

TALISMAN® 8 PENDANT

A STRICT ARRANGEMENT OF SEMI-PRECIOUS STONES

RECALLS FINE DETAILS FOUND ON STATUES AT THE