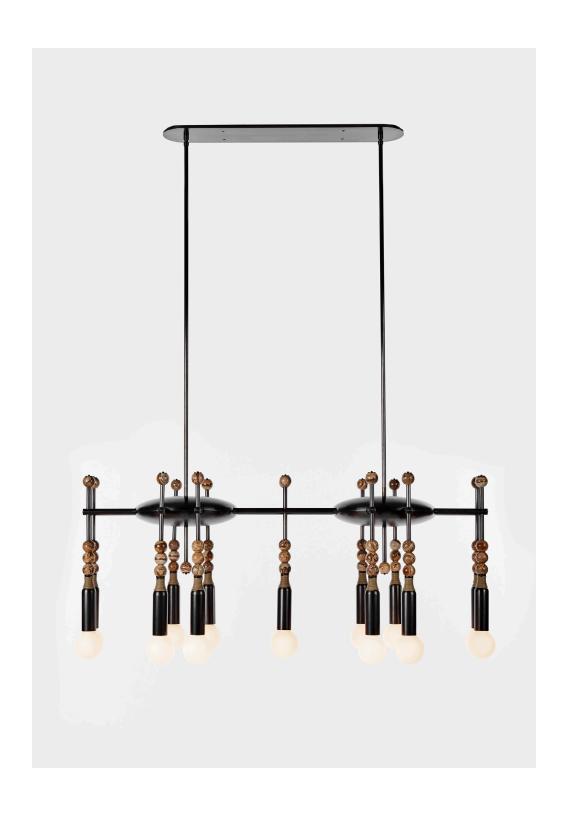

#### TALISMAN® 14 PENDANT

A STRICT ARRANGEMENT OF SEMI-PRECIOUS STONES
RECALLS FINE DETAILS FOUND ON STATUES AT THE
ANCIENT CITY OF PERSEPOLIS. AGATE, JASPER,
OR JADE BEADS ARE PIERCED BY FINELY FLUTED
PINS, AFFIXING THEM TO A LEATHER-BOUND BRASS
STRUCTURE.

#### TALISMAN®

14 PENDANT

DIMENSIONS: 48" W, 22" D
HEIGHT TO ORDER
MINIMUM HEIGHT 28"
INCLUDES UP TO 85"
APPROXIMATE WEIGHT: 70 LBS

LAMPING: MAX 60W EACH

14 6W DIMMABLE LED BULBS INCLUDED

480 LUMENS EACH, 2500K COLOR TEMPERATURE

BULB LIFE: 30,000 HOURS

120V: E26 GLOBE LG: MATTE WHITE, Ø 3" 240V: E27 GLOBE LG: MATTE WHITE, Ø 3"

UL / CE APPROVED VOLTAGE: 120-240