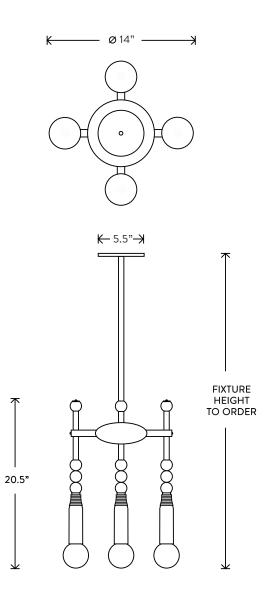

#### TALISMAN®

4 PENDANT

DIMENSIONS: Ø 14"
HEIGHT TO ORDER
MINIMUM HEIGHT 28"
INCLUDES UP TO 60"
APPROXIMATE WEIGHT: 15 LBS

LAMPING: MAX 60W EACH

4 6W DIMMABLE LED BULBS INCLUDED

480 LUMENS EACH, 2500K COLOR TEMPERATURE

BULB LIFE: 30,000 HOURS

120V: E26 GLOBE LG: MATTE WHITE, Ø 3" 240V: E27 GLOBE LG: MATTE WHITE, Ø 3"

UL / CE APPROVED VOLTAGE: 120-240

TALISMAN® 8 PENDANT

A STRICT ARRANGEMENT OF SEMI-PRECIOUS STONES

RECALLS FINE DETAILS FOUND ON STATUES AT THE