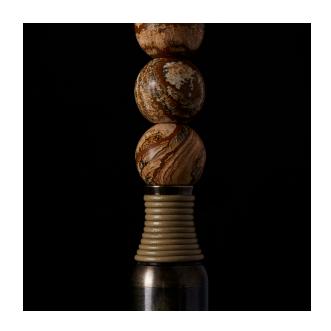

TALISMAN® 4 PENDANT

A STRICT ARRANGEMENT OF SEMI-PRECIOUS STONES

RECALLS FINE DETAILS FOUND ON STATUES AT THE

ANCIENT CITY OF PERSEPOLIS. AGATE, JASPER,

OR JADE BEADS ARE PIERCED BY FINELY FLUTED

PINS, AFFIXING THEM TO A LEATHER-BOUND BRASS

STRUCTURE.

#### TALISMAN® 14 PENDANT

A STRICT ARRANGEMENT OF SEMI-PRECIOUS STONES
RECALLS FINE DETAILS FOUND ON STATUES AT THE
ANCIENT CITY OF PERSEPOLIS. AGATE, JASPER,
OR JADE BEADS ARE PIERCED BY FINELY FLUTED
PINS, AFFIXING THEM TO A LEATHER-BOUND BRASS
STRUCTURE.