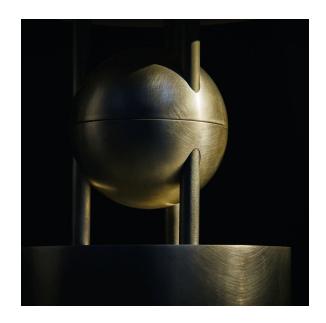

## LANTERN<sup>TM</sup> TABLE LAMP

THE SLIP-CAST PORCELAIN FORMS OF THE LANTERN SERIES FLOAT ALONG A RIGID BRASS STRUCTURE. THEIR GLOW IS PUNCTUATED BY FINELY INCISED FLUTING, CONNECTING TO THE MOST ESSENTIAL ELEMENT OF HISTORICAL LANTERNS - LIGHT PASSING THROUGH A DELICATE PROTECTIVE FORM. REPEATING SPHERES ACT AS A COUNTERPOINT TO THE SIZEABLE SHADES. A DIMMER KNOB IS SET INTO THE BASE.