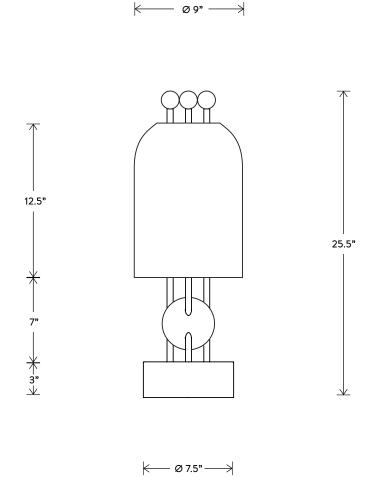

## LANTERN™

TABLE LAMP

DIMENSIONS: 25.5" H, Ø 9"

LAMPING: MAX 60W EACH
3 DIMMABLE LED BULBS INCLUDED
120V: E12 TYPE A26 BULBS, 4.6W
240V: E14 TYPE B40 BULBS, 8W

UL APPROVED VOLTAGE: 120-240

APPARATUS