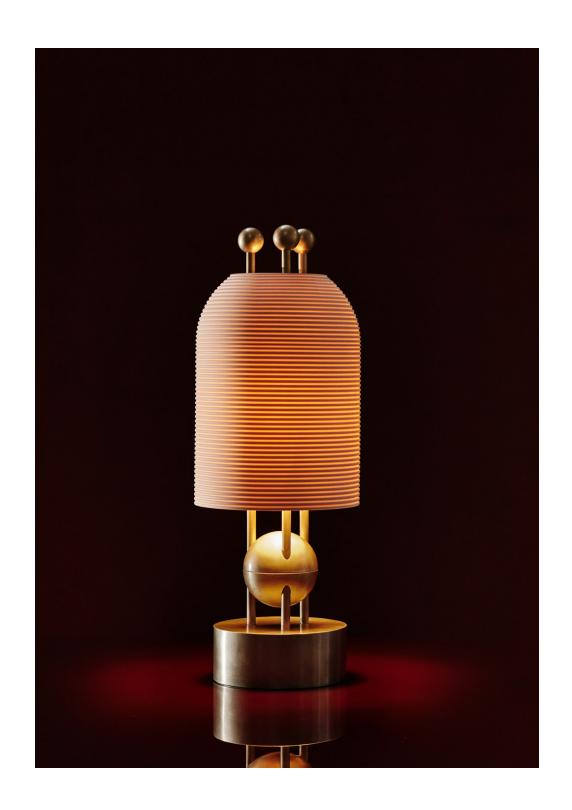

## LANTERN<sup>TM</sup> TABLE LAMP

THE SLIP-CAST PORCELAIN FORMS OF THE LANTERN SERIES FLOAT ALONG A RIGID BRASS STRUCTURE. THEIR GLOW IS PUNCTUATED BY FINELY INCISED FLUTING, CONNECTING TO THE MOST ESSENTIAL ELEMENT OF HISTORICAL LANTERNS - LIGHT PASSING THROUGH A DELICATE PROTECTIVE FORM. REPEATING SPHERES ACT AS A COUNTERPOINT TO THE SIZEABLE SHADES. A DIMMER KNOB IS SET INTO THE BASE.

## LANTERN™

TABLE LAMP

DIMENSIONS: 25.5" H, Ø 9"

LAMPING: MAX 60W EACH
3 DIMMABLE LED BULBS INCLUDED
120V: E12 TYPE A26 BULBS, 4.6W
240V: E14 TYPE B40 BULBS, 8W

UL APPROVED VOLTAGE: 120-240

APPARATUS